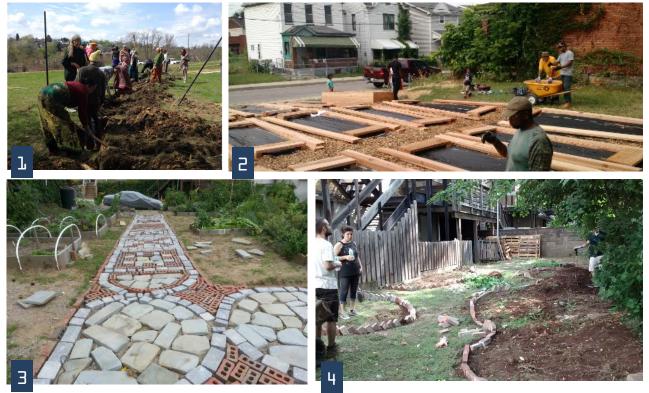

#### **VEGGIE GARDENS**

1- Allegheny Grows: installing an irrigation trench in Mount Oliver
2- Sampson Foundation Grant: installing vegetable beds at the Sankofa Garden
3- Sustainability funds: finishing up a pathway installed for the Carnegie Mellon vegetable garden.

4- Sampson Foundation: Edging installation