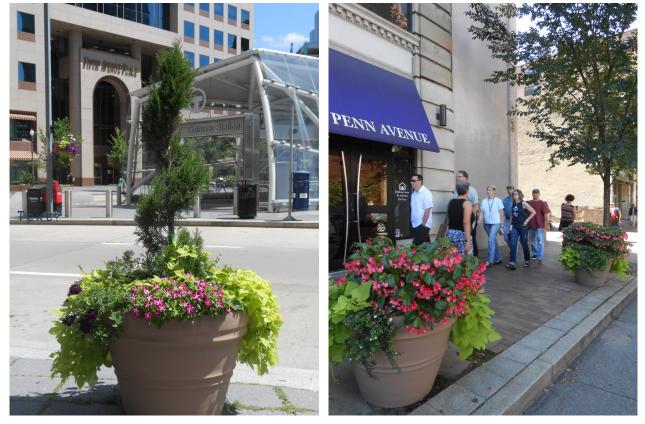

nd Natural Resources]
- Community application based
- Spring and Fall tree plantings with volunteers
- 25,000 trees planted to date



Western Pennsylvania Conservancy | COMMUNITY FORESTRY & TREEVITALIZE

### TREES FOR LIGONIER

\_

•

- -
- \_



Western Pennsylvania Conservancy | COMMUNITY FORESTRY & TREEVITALIZE

### TREES OF ERIE







- L- Tree Installation with community
  volunteers
- 2- Street after tree installation
- 3- Trees ready to be unloaded

Western Pennsylvania Conservancy | COMMUNITY FORESTRY & TREEVITALIZE

#### DOWNTOWN HANGING BASKETS

1- Baskets lined up at First & Grant
2- Baskets hanging on the Andy Warhol Bridge
3- Hanging baskets event with Mayor Peduto at Market Square
4- Bridge Basket Watering









### NEIGHBORHOOD HANGING BASKETS



### DOWNTOWN PLANTERS



### DOWNTOWN GREENER LOT



### HOMESTEAD GREEN SCAN | ANALYSIS





**1- Street Tree inventory** 

- 2- Locations for potential greening
- 3- On-site street analysis



Western Pennsylvania Conservancy | COMMUNITY GREEN SCANS



Western Pennsylvania Conservancy | COMMUNITY GREEN SCANS



Proposed Greening plan for a borough parking lot

Western Pennsylvania Conservancy | GREEN SCANS

### CARNEGIE GREEN SCAN | IMPLEMENTING



Western Pennsylvania Conservancy | COMMUNITY GREEN SCANS

# IN-PROGRESS PROJECTS| ROUTE 51



### **IN-PROGRESS PROJECTS | ROUTE 65**



- 1- **Initial installation:** Test bed to gauge survival rate
- 2- Phase 2: Designated for higher impact. Installation pending.

### BIOSWALES – MILLVALE & POINT STATE PARK



Western Pennsylvania Conservancy | SPECIAL PROJECTS