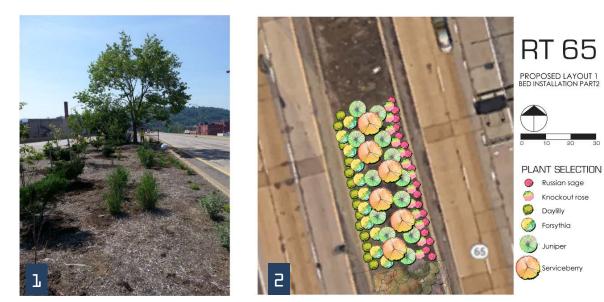

### **IN-PROGRESS PROJECTS | ROUTE 65**

- 1- **Initial installation:** Test bed to gauge survival rate
- 2- Phase 2: Designated for higher impact. Installation pending.