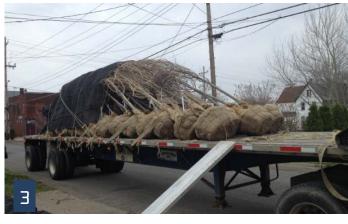

### TREES OF ERIE

- L- Tree Installation with community
  volunteers
- 2- Street after tree installation
- 3- Trees ready to be unloaded

Western Pennsylvania Conservancy | COMMUNITY FORESTRY & TREEVITALIZE