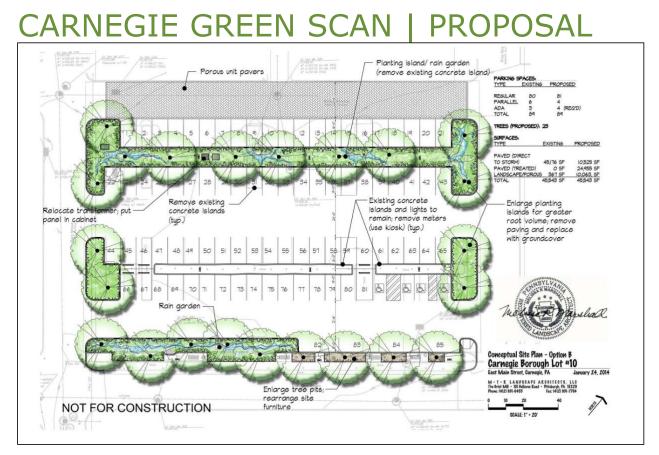

### CARNEGIE GREEN SCAN | IMPLEMENTING

Western Pennsylvania Conservancy | COMMUNITY GREEN SCANS