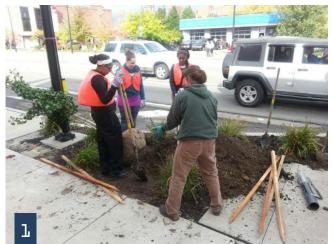

### TREES OF ERIE

- L- Tree Installation with community
  volunteers
- 2- Street after tree installation
- 3- Trees ready to be unloaded

Western Pennsylvania Conservancy | COMMUNITY FORESTRY & TREEVITALIZE