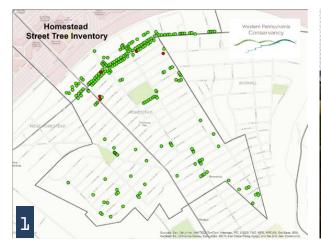

### HOMESTEAD GREEN SCAN | ANALYSIS

**1- Street Tree inventory** 

- 2- Locations for potential greening
- 3- On-site street analysis

Western Pennsylvania Conservancy | COMMUNITY GREEN SCANS

Western Pennsylvania Conservancy | COMMUNITY GREEN SCANS