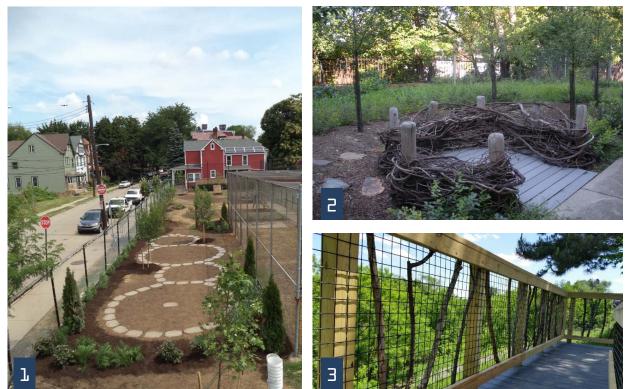

### SCHOOL GREENING

- 1- Peabody
- 2- Crescent early childhood 3- Carmalt Play Deck after installation

Western Pennsylvania Conservancy | SPECIAL PROJECTS