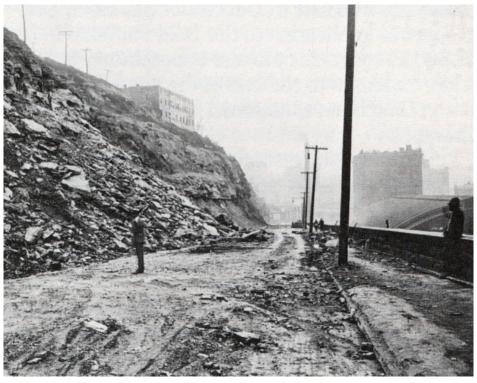

#### Established in 1932 as the Greater Pittsburgh Parks Association

**First project** (right): Bigelow Boulevard park creation after landslide,1936