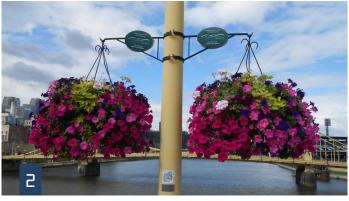

#### DOWNTOWN HANGING BASKETS

1- Baskets lined up at First & Grant
2- Baskets hanging on the Andy Warhol Bridge
3- Hanging baskets event with Mayor Peduto at Market Square
4- Bridge Basket Watering