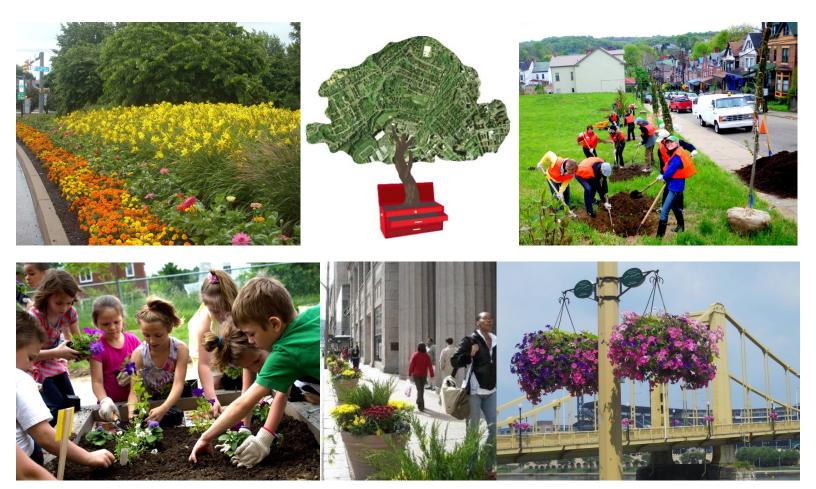

### COMPONENT EXAMPLES

1- Perennial flowers | 2 - Field Staff | 3 – Ecosystem value: a nest of voles found in one of our gardens | 4 - Annual flowers | 5 - Volunteers in front of a landmark | 6 - Irrigation system