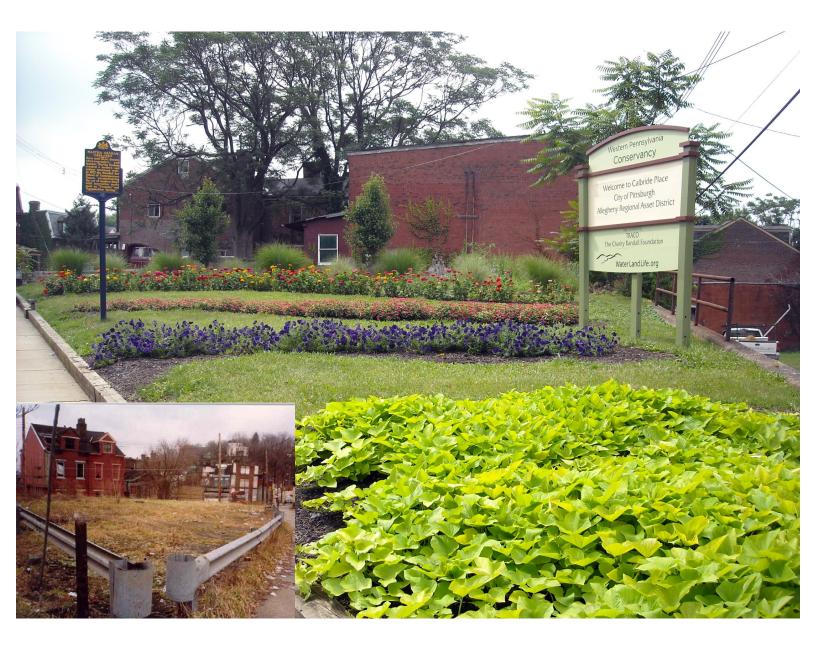

### The Western Pennsylvania Conservancy GARDENS & GREENSPACE PROGRAM

## A current project overview

#### Established in 1932 as the Greater Pittsburgh Parks Association

**First project** (right): Bigelow Boulevard park creation after landslide,1936

#### **Conservation efforts**

(below): Beginning efforts for Moraine State Park, Butler County in the mid-1940s





### WPC Community Gardens and Greenspace Program











### 2015 SUMMER SEASON









### COMPONENT EXAMPLES



1- Perennial flowers | 2 - Field Staff | 3 – Ecosystem value: a nest of voles found in one of our gardens | 4 - Annual flowers | 5 - Volunteers in front of a landmark | 6 - Irrigation system

### QUICK STATS

•

•









• Over 90,000 square feet of annual beds

• 132 gardens in 20 counties

12,000 volunteers per year

• Over 120 Stewards

 Over 141,000 flowers planted in gardens in the spring of 2015

Many flower gardens have been growing for 3 decades

#### **VEGGIE GARDENS**



1- Allegheny Grows: installing an irrigation trench in Mount Oliver
2- Sampson Foundation Grant: installing vegetable beds at the Sankofa Garden
3- Sustainability funds: finishing up a pathway installed for the Carnegie Mellon vegetable garden.

4- Sam