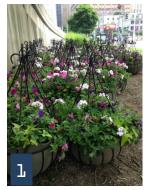

gh, Allegheny County, Tree Pittsburgh, Department of Conservation and Natural Resources]
- Community application based
- Spring and Fall tree plantings with volunteers
- 25,000 trees planted to date



Western Pennsylvania Conservancy | COMMUNITY FORESTRY & TREEVITALIZE

### TREES FOR LIGONIER

\_

•

- -
- \_



Western Pennsylvania Conservancy | COMMUNITY FORESTRY & TREEVITALIZE

### TREES OF ERIE







- L- Tree Installation with community
  volunteers
- 2- Street after tree installation
- 3- Trees ready to be unloaded

Western Pennsylvania Conservancy | COMMUNITY FORESTRY & TREEVITALIZE

#### DOWNTOWN HANGING BASKETS

1- Baskets lined up at First & Grant
2- Baskets hanging on the Andy Warhol Bridge
3- Hanging baskets event with Mayor Peduto at Market Square
4- Bridge Basket Watering









### NEIGHBORHOOD HANGING BASKETS



### DOWNTOWN PLANTERS



### DOWNTOWN GREENER LOT



### HOMESTEAD GREEN SCAN | ANALYSIS





**1- Street Tree inventory** 

- 2- Locations for potential greening
- 3- On-site street analysis



Western Pennsylvania Conservancy | COMMUNITY GREEN SCANS



Western Pennsylvania Conservancy | COMMUNITY GREEN SCANS



Proposed Greening plan for a borough parking lot

Western Pennsylvania Conservancy | GREEN SCANS

### CARNEGIE GREEN SCAN | IMPLEMENTING



Western Pennsylvania Conservancy | COMMUNITY GREEN SCANS

# IN-PROGRESS PROJECTS| ROUTE 51



### **IN-PROGRESS PROJECTS | ROUTE 65**



- 1- **Initial installation:** Test bed to gauge survival rate
- 2- Phase 2: Designated for higher impact. Installation pending.

### BIOSWALES – MILLVALE & POINT S