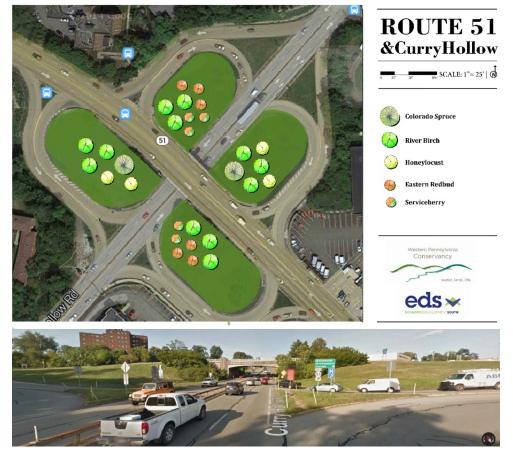

ITALIZE

#### DOWNTOWN HANGING BASKETS

1- Baskets lined up at First & Grant
2- Baskets hanging on the Andy Warhol Bridge
3- Hanging baskets event with Mayor Peduto at Market Square
4- Bridge Basket Watering









### NEIGHBORHOOD HANGING BASKETS



### DOWNTOWN PLANTERS



### DOWNTOWN GREENER LOT



### HOMESTEAD GREEN SCAN | ANALYSIS





**1- Street Tree inventory** 

- 2- Locations for potential greening
- 3- On-site street analysis



Western Pennsylvania Conservancy | COMMUNITY GREEN SCANS



Western Pennsylvania Conservancy | COMMUNITY GREEN SCANS



Proposed Greening plan for a borough parking lot

Western Pennsylvania Conservancy | GREEN SCANS

### CARNEGIE GREEN SCAN | IMPLEMENTING



Western Pennsylvania Conservancy | COMMUNITY GREEN SCANS

# IN-PROGRESS PROJECTS| ROUTE 51



### **IN-PROGRESS PROJECTS | ROUTE 65**



- 1- **Initial installation:** Test bed to gauge survival rate
- 2- Phase 2: Designated for higher impact. Installation pending.

### BIOSWALES – MILLVALE & POINT STATE PARK



Western Pennsylvania Conservancy | SPECIAL PROJECTS



### BATES STREET



Western Pennsylvania Conservancy | SPECIAL PROJECTS

variation: Redbuds and Tulips 2- Volunteers weeding 3- Goats weeding

1- Plant

### SCHOOL GREENING



- 1- Peabody
- 2- Crescent early childhood 3- Carmalt Play Deck after installation

Western Pennsylvania Conservancy | SPECIAL PROJECTS