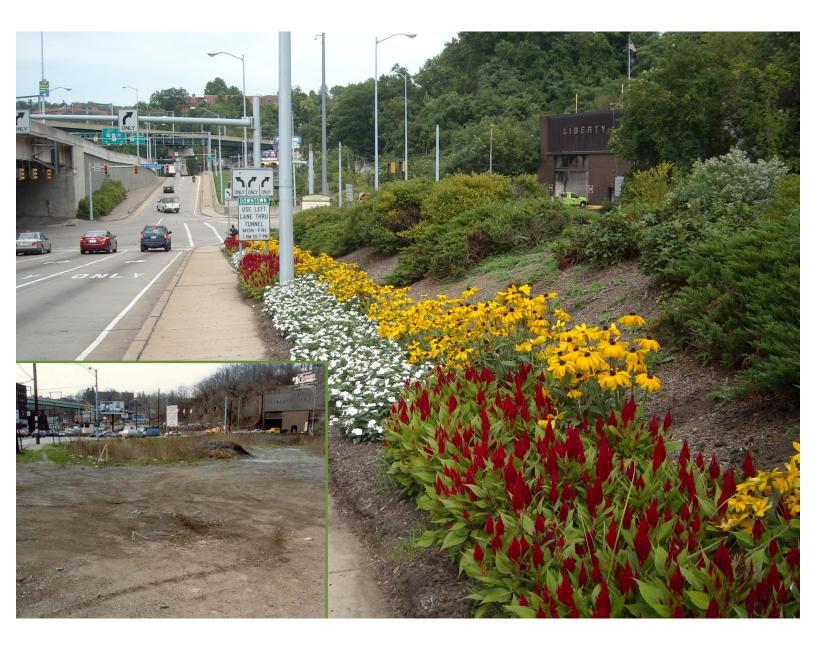

### The Western Pennsylvania Conservancy GARDENS & GREENSPACE PROGRAM

## A current project overview

#### Established in 1932 as the Greater Pittsburgh Parks Association

**First project** (right): Bigelow Boulevard park creation after landslide,1936

#### **Conservation efforts**

(below): Beginning efforts for Moraine State Park, Butler County in the mid-1940s





### WPC Community Gardens and Greenspace Program











### 2015 SUMMER SEASON









### COMPONENT EXAMPLES



1- Perennial flowers | 2 - Field Staff | 3 – Ecosystem value: a nest of voles found in one of our gardens | 4 - Annual flowers | 5 - Volunteers in front of a landmark | 6 - Irrigation system

### QUICK STATS

•

•









• Over 90,000 square feet of annual beds

• 132 gardens in 20 counties

12,000 volunteers per year

• Over 120 Stewards

 Over 141,000 flowers planted in gardens in the spring of 2015

Many flower gardens have been growing for 3 decades

#### **VEGGIE GARDENS**



1- Allegheny Grows: installing an irrigation trench in Mount Oliver
2- Sampson Foundation Grant: installing vegetable beds at the Sankofa Garden
3- Sustainability funds: finishing up a pathway installed for the Carnegie Mellon vegetable garden.

4-