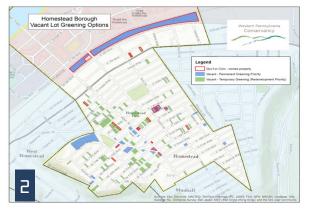

### HOMESTEAD GREEN SCAN | ANALYSIS

**1- Street Tree inventory** 

- 2- Locations for potential greening
- 3- On-site street analysis

Western Pennsylvania Conservancy | COMMUNITY GREEN SCANS

Western Pennsylvania Conservancy | COMMUNITY GREEN SCANS