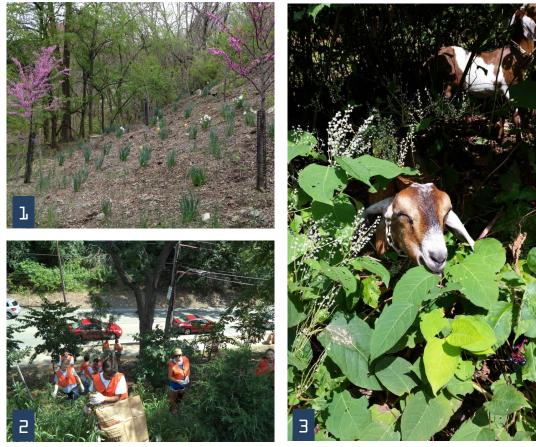

### BATES STREET

Western Pennsylvania Conservancy | SPECIAL PROJECTS

variation: Redbuds and Tulips 2- Volunteers weeding 3- Goats weeding

1- Plant