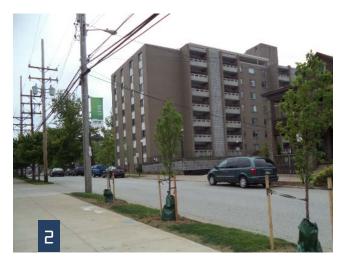

### TREES OF ERIE

- L- Tree Installation with community
  volunteers
- 2- Street after tree installation
- 3- Trees ready to be unloaded

Western Pennsylvania Conservancy | COMMUNITY FORESTRY & TREEVITALIZE