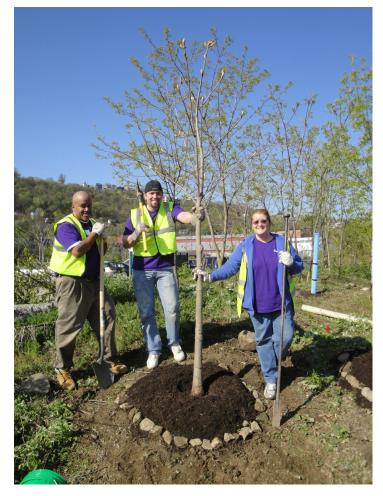

#### TREEVITALIZE PITTSBURGH

- Began in 2008, goal to restore tree canopy cover
- Public/private partnership [Western Pennsylvania Conservancy, City of Pittsburgh, Allegheny County, Tree Pittsburgh, Department of Conservation and Natural Resources]
- Community application based
- Spring and Fall tree plantings with volunteers
- 25,000 trees planted to date

Western Pennsylvania Conservancy | COMMUNITY FORESTRY & TREEVITALIZE