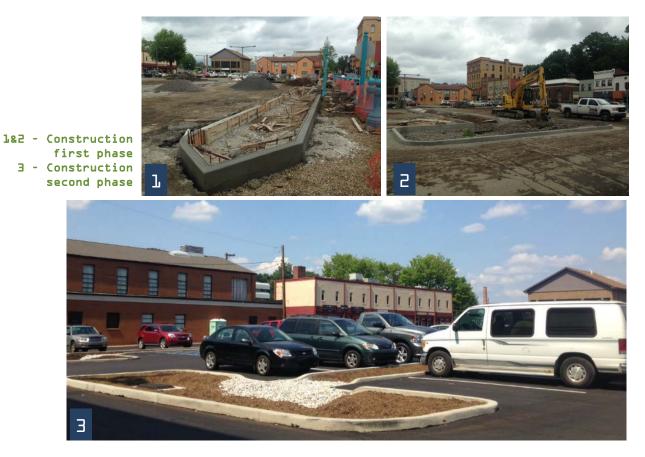

### CARNEGIE GREEN SCAN | IMPLEMENTING

Western Pennsylvania Conservancy | COMMUNITY GREEN SCANS