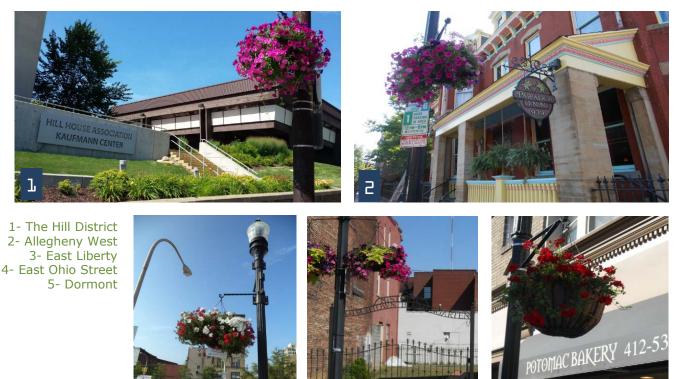

artment of Conservation and Natural Resources]
- Community application based
- Spring and Fall tree plantings with volunteers
- 25,000 trees planted to date



Western Pennsylvania Conservancy | COMMUNITY FORESTRY & TREEVITALIZE

### TREES FOR LIGONIER

\_

•

- -
- \_



Western Pennsylvania Conservancy | COMMUNITY FORESTRY & TREEVITALIZE

### TREES OF ERIE







- L- Tree Installation with community
  volunteers
- 2- Street after tree installation
- 3- Trees ready to be unloaded

Western Pennsylvania Conservancy | COMMUNITY FORESTRY & TREEVITALIZE

#### DOWNTOWN HANGING BASKETS

1- Baskets lined up at First & Grant
2- Baskets hanging on the Andy Warhol Bridge
3- Hanging baskets event with Mayor Peduto at Market Square
4- Bridge Basket Watering









### NEIGHBORHOOD HANGING BASKETS



### DOWNTOWN PLANTERS



### DOWNTOWN GREENER LOT



### HOMESTEAD GREEN SCAN | ANALYSIS





**1- Street Tree inventory** 

- 2- Locations for potential greening
- 3- On-site street analysis



Western Pennsylvania Conservancy | COMMUNITY GREEN SCANS



Western Pennsylvania Conservancy | COMMUNITY GREEN SCANS



Proposed Greening plan for a borough parking lot

Western Pennsylvania Conservancy | GREEN SCANS

### CARNEGIE GREEN SCAN | IMPLEMENTING



Western Pennsylvania Conservancy | COMMUNITY GREEN SCANS

# IN-PROGRESS PROJECTS| ROUTE 51



### **IN-PROGRESS PROJECTS | ROUTE 65**



- 1- **Initial installation:** Test bed to gauge survival rate
- 2- Phase 2: Designated for higher impact. Installation pending.

### BIOSWALES – MILLVALE & POINT STATE PARK



Western Pennsylvania Conserva