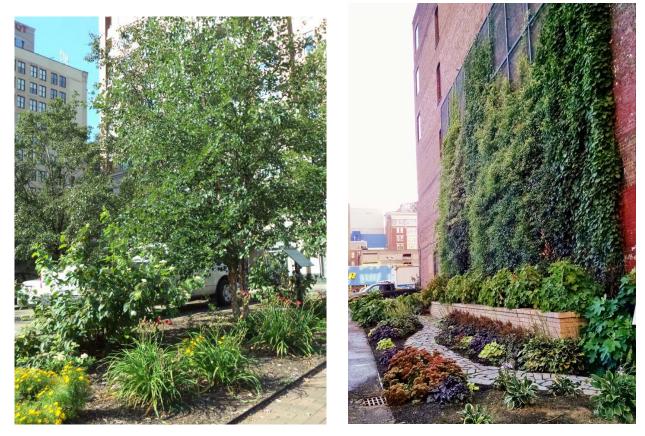

unity application based
- Spring and Fall tree plantings with volunteers
- 25,000 trees planted to date



Western Pennsylvania Conservancy | COMMUNITY FORESTRY & TREEVITALIZE

### TREES FOR LIGONIER

\_

•

- -
- \_



Western Pennsylvania Conservancy | COMMUNITY FORESTRY & TREEVITALIZE

### TREES OF ERIE







- L- Tree Installation with community
  volunteers
- 2- Street after tree installation
- 3- Trees ready to be unloaded

Western Pennsylvania Conservancy | COMMUNITY FORESTRY & TREEVITALIZE

#### DOWNTOWN HANGING BASKETS

1- Baskets lined up at First & Grant
2- Baskets hanging on the Andy Warhol Bridge
3- Hanging baskets event with Mayor Peduto at Market Square
4- Bridge Basket Watering









### NEIGHBORHOOD HANGING BASKETS



### DOWNTOWN PLANTERS



### DOWNTOWN GREENER LOT



### HOMESTEAD GREEN SCAN | ANALYSIS





**1- Street Tree inventory** 

- 2- Locations for potential greening
- 3- On-site street analysis



Western Pennsylvania Conservancy | COMMUNITY GREEN SCANS



Western Pennsylvania Conservancy | COMMUNITY GREEN SCANS



Proposed Greening plan for a borough parking lot

Western Pennsylvania Conservancy | GREEN SCANS

### CARNEGIE GREEN SCAN | IMPLEMENTING



Western Pennsylvania Conservancy | COMMUNITY GREEN SCANS

# IN-PROGRESS PROJECTS| ROUTE 51



### **IN-PROGRESS PROJECTS | ROUTE 65**



- 1- **Initial installation:** Test bed to gauge survival rate
- 2- Phase 2: Designated for higher impact. Installation pending.

### BIOSWALES – MILLVALE & POINT STATE PARK



Western Pennsylvania Conservancy | SPECIAL PROJECTS



### BATES STREET



Western