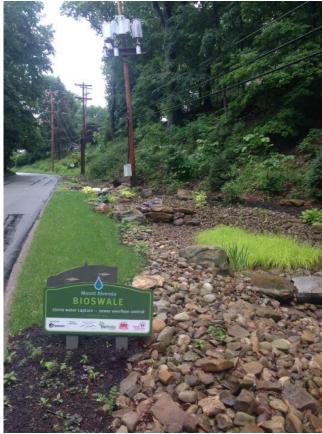

### BIOSWALES – MILLVALE & POINT STATE PARK

Western Pennsylvania Conservancy | SPECIAL PROJECTS