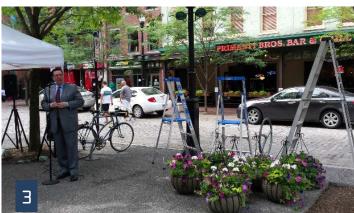

#### DOWNTOWN HANGING BASKETS

1- Baskets lined up at First & Grant
2- Baskets hanging on the Andy Warhol Bridge
3- Hanging baskets event with Mayor Peduto at Market Square
4- Bridge Basket Watering