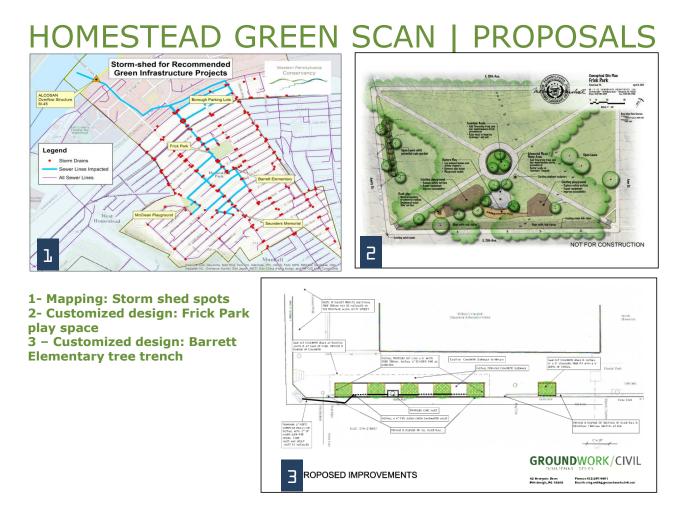

### HOMESTEAD GREEN SCAN | ANALYSIS

**1- Street Tree inventory** 

- 2- Locations for potential greening
- 3- On-site street analysis

Western Pennsylvania Conservancy | COMMUNITY GREEN SCANS

Western Pennsylvania Conservancy | COMMUNITY GREEN SCANS

Proposed Greening plan for a borough parking lot

Western Pennsylvania Conservancy | GREEN SCANS