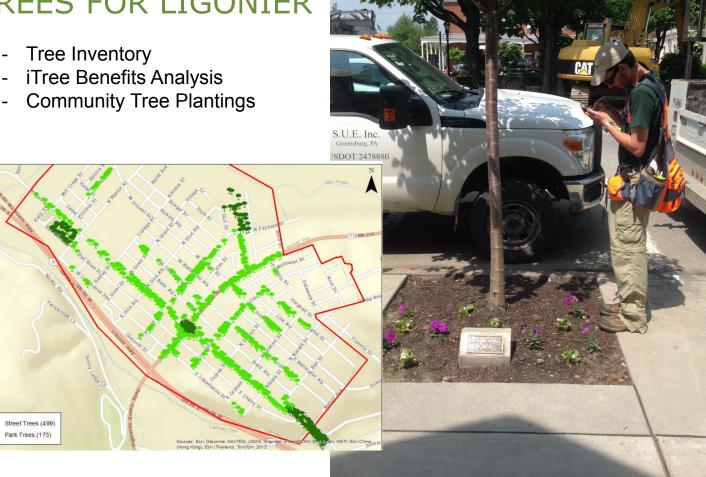

### TREES FOR LIGONIER

\_

•

- -
- \_

Western Pennsylvania Conservancy | COMMUNITY FORESTRY & TREEVITALIZE